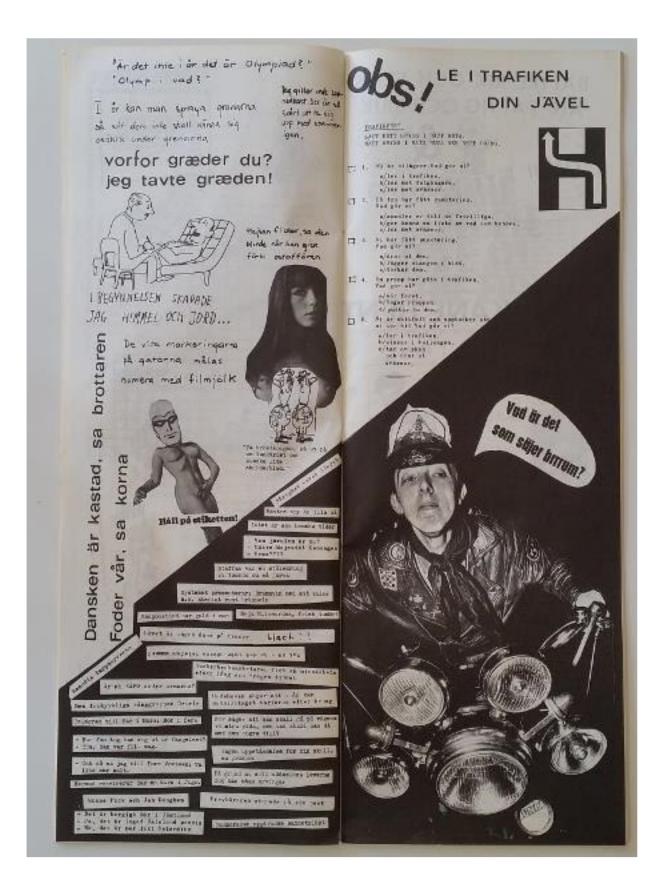

KEPTENGGU

and the second second for

### P.R. C. R. W.

Giri Tasaro - Insanto tarriagar The erter, he tiltfillighett da oer aan kohit på eltt liv sysse deg 2 förste hald en der tiltfallighter, spincher, he spelat des engelande selles for her livet sko hat bli konstat, eliket yske men talt, vilsen hadmag men skat hön ja Tasa. Det enserlande skolle bole livet blivet om be task MAN Jasis folge De sjølge beredes.