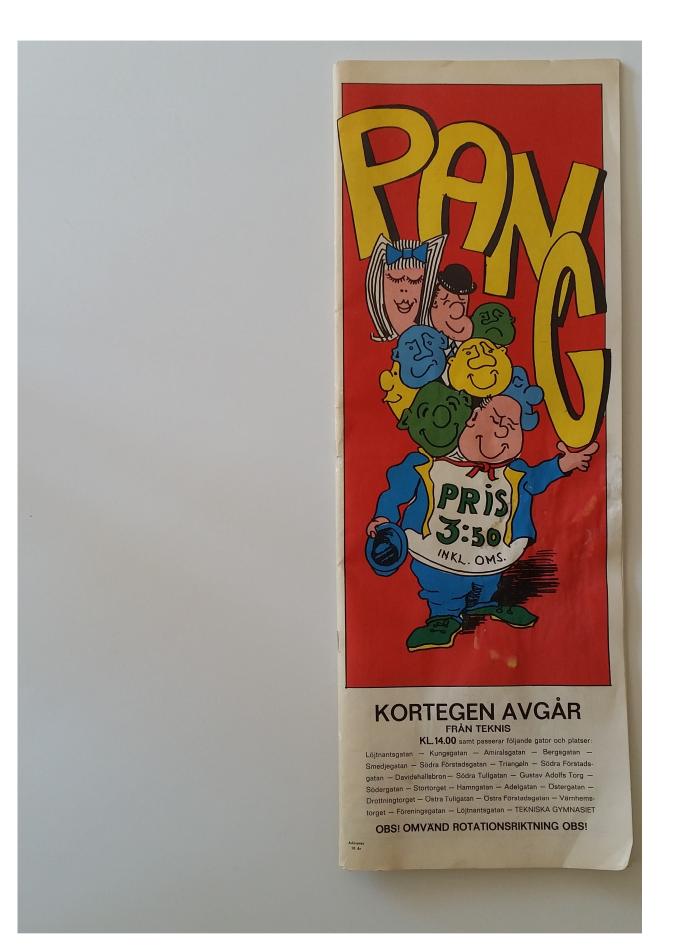

KEPTENGGU

and the second second for

### P.R. C. R. W.

Giri Tasaro - Insanto tarriagar The erter, he tiltfillighett da oer aan kohit på eltt liv sysse deg 2 förste hald en der tiltfallighter, spincher, he spelat des engelande selles for her livet sko hat bli konstat, eliket yske men talt, vilsen hadmag men skat hön ja Tasa. Det enserlande skolle bole livet blivet om be task MAN Jasis folge De sjølge beredes.

Print (11) denne biene, fulenstrigberens derff, \* spractindes inner en fitzen vitekanisci detterener. Viene friedig stens zenerien, beskprimt friedig stens zenerien, beskprimt an geregeter till desektentig beternektioner een biskuingeteren. Dette de inte alges staret mitge tilten för förståneren ener els stilgenskipe de el obgeblike, attestilge ein angenese een en